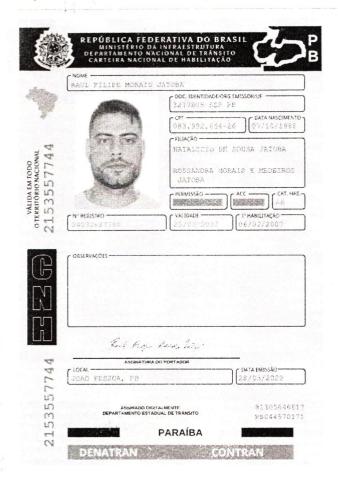

RAUL FILIPE MORAIS JATOBA, nacionalidade brasileiro, solteiro, empresário, natural de Campina Grande – PB, nascido em 07/10/1988, filho de Natalício de Sousa Jatobá e Rossandra Morais e Medeiros Jatobá portador da Carteira Nacional de Habilitação (CNH): nº 04032687780, expedida pelo DETRAN - PB em 03/02/2017, cédula de Identidade (RG): nº 3.277.805, expedida pela SSP - PB em 05/10/2004 e Cadastro de Pessoa Física (CPF): nº 083.992.664-26, residente e domiciliado na RUA LUIZA SOARES, N° 66, LAURITZEN, CAMPINA GRANDE – PB, CEP: 58.401-405.

RAUL FILIPE MORAIS JATOBA, nacionalidade brasileiro, solteiro, empresário, natural de Campina Grande – PB, nascido em 07/10/1988, filho de Natalício de Sousa Jatobá e Rossandra Morais e Medeiros Jatobá portador da Carteira Nacional de Habilitação (CNH): nº 04032687780, expedida pelo DETRAN - PB em 03/02/2017, cédula de Identidade (RG): nº 3.277.805, expedida pela SSP - PB em 05/10/2004 e Cadastro de Pessoa Física (CPF): nº 083.992.664-26, residente e domiciliado na RUA LUIZA 50ARES, N° 66, LAURITZEN, CAMPINA GRANDE – PB, CEP: 58.401-405.